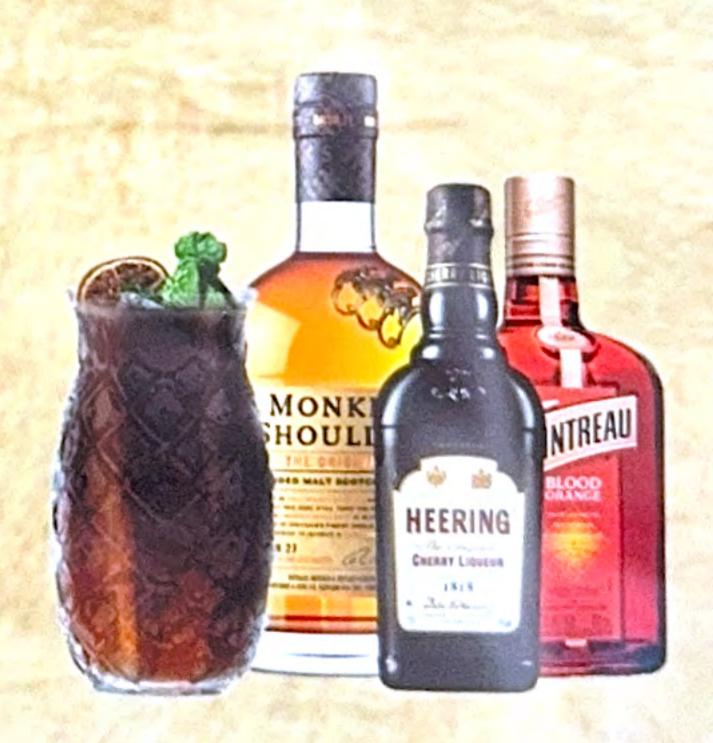

### Brew & Sand

Cold Brew, Monkey Shoulder, Cherry Heering, Cointreau Blood Orange