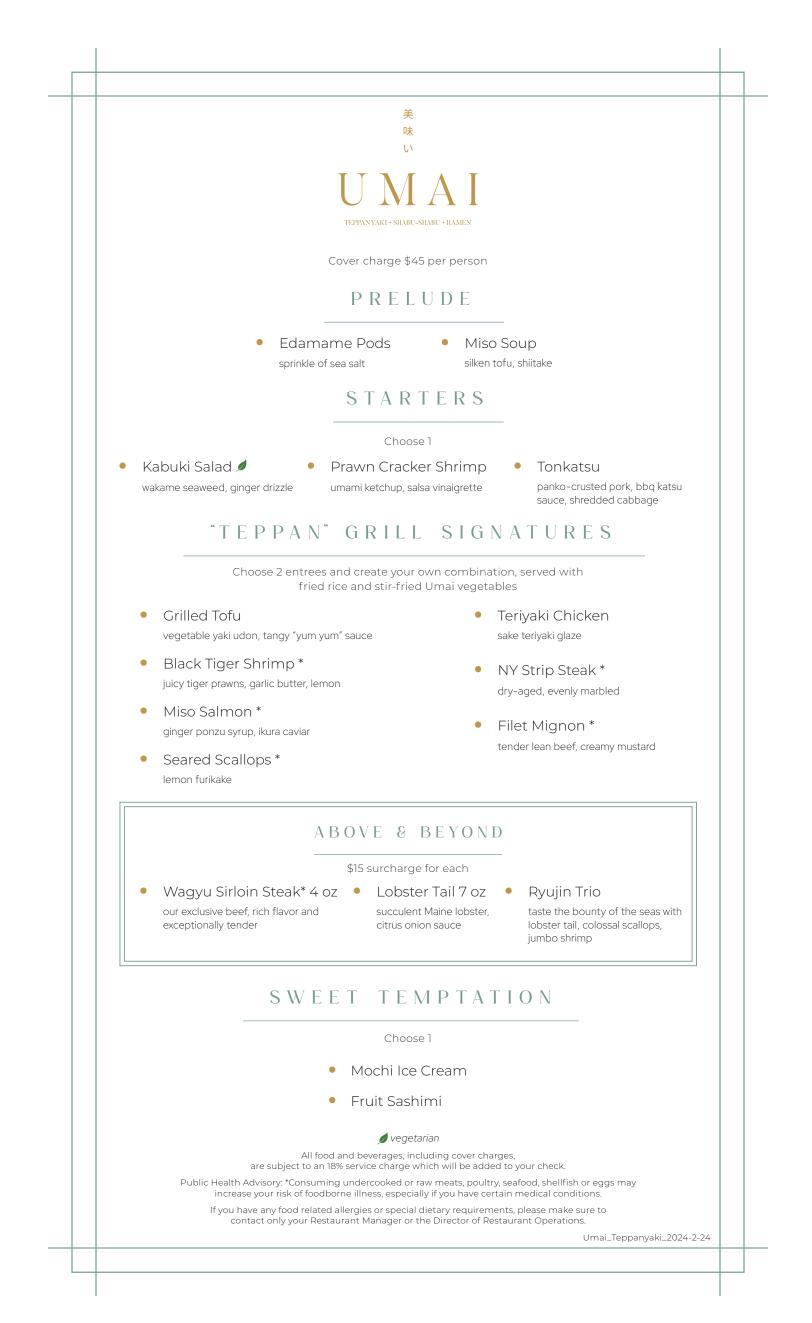

ended Whisky 15yr |
| S A K E                                    |    | OPPA SOJU                                |
| ozai Typhoon                               | 12 | Original 2oz                             |
| Narutotai Shiboritate<br>Ginjo Nama Genshu | 10 | Original 360ml                           |
| Momokawa Organic Junmai                    | 10 |                                          |

Sail Safe. Please drink responsibly. Our staff may request ID to verify age. An 18% service charge will be added to your check. Your check may reflect an additional tax for certain ports or itineraries. All marks are registered trademarks of their respective companies. Beverage Packages may not be shared or transferred and have specific limitations and restrictions.

Umai\_Teppanyaki\_2024-2-24