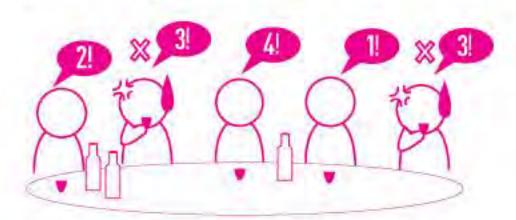

#### SENSE

In Sense, each player will choose a number ranging from 1 to the total number of players participating. Each player than shouts their number as quick as they can.

If two or more people say the same number, or if you're the last to say your number, you lose. Everyone who loses takes a shot!

1 | Each player says their number as quickly as they can to try to avoid being last.

2 If two players say the same number, they both lose and have to take a shot! Then the game starts over again.

3 | If there are no duplicates and you are the last one to say your number, you lose and have to take a shot before the game starts over again!