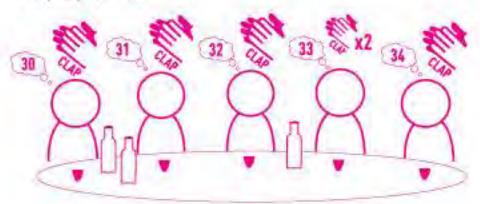

#### 3-6-9 (SAM-YUK-GU)

To play this game, you'll take turns counting aloud starting from 1.

But, DO NOT say any number that contains the digits 3, 6, or 9, instead clap.

For example: 1-2-clap or 14-15-clap or 27-28- clap, etc.

1 | Each player says one number on their turn, but claps for numbers containing the digits 3, 6, or 9.

2 If you get to the 30s, 60s or 90s, you clap throughout the whole set. And whenever the number contains 2 clapping digits, 33, 63, 96 etc. you'll clap twice.

3 | When you say any number that includes 3, 6, or 9 you drink! Then the game starts over again from 1.