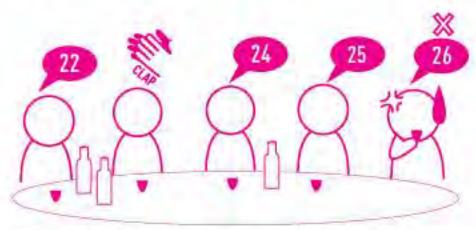

#### SENSE

In Sense, each player will choose a number ranging from 1 to the total number of players participating. Each player than shouts their number as quick as they can.

If two or more people say the same number, or if you're the last to say your number, you lose. Everyone who loses takes a shot!

1 | Each player says their number as quickly as they can to try to avoid being last.

2 If two players say the same number, they both lose and have to take a shot! Then the game starts over again.

3 | If there are no duplicates and you are the last one to say your number, you lose and have to take a shot before the game starts over again!