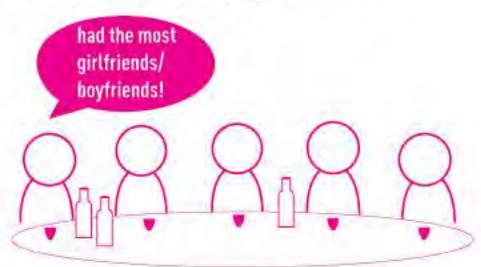

#### YEARBOOK

#### YEARBOOK

The Yearbook game is determined by votes, if you get the most votes you lose (or win, if you enjoy taking shots!).

The first player starts the game by making up a characterization. Everyone then votes for who they think fits the description best.

1 | Someone starts by saying something descriptive and on the count of three everyone votes!

2 | Each player casts their vote by pointing at who they think fits the description best.

3 | The player with the most votes loses (but actually wins) and has to take a shot!