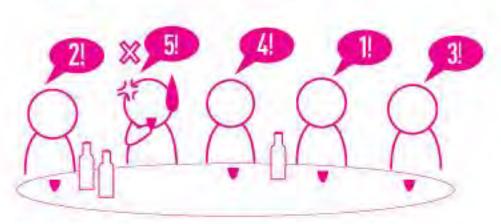

#### SENSE

In Sense, each player will choose a number ranging from 1 to the total number of players participating. Each player than shouts their number as quick as they can.

If two or more people say the same number, or if you're the last to say your number, you lose. Everyone who loses takes a shot!

1 | Each player says their number as quickly as they can to try to avoid being last.

2 If two players say the same number, they both lose and have to take a shot! Then the game starts over again.

3 | If there are no duplicates and you are the last one to say your number, you lose and have to take a shot before the game starts over again!