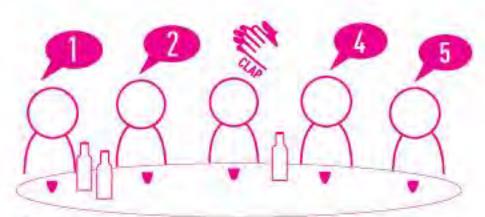

#### 3-6-9 (SAM-YUK-GU)

To play this game, you'll take turns counting aloud starting from 1.

But, DO NOT say any number that contains the digits 3, 6, or 9, instead clap.

For example: 1-2-clap or 14-15-clap or 27-28- clap, etc.

1 | Each player says one number on their turn, but claps for numbers containing the digits 3, 6, or 9.

2 If you get to the 30s, 60s or 90s, you clap throughout the whole set. And whenever the number contains 2 clapping digits, 33, 63, 96 etc. you'll clap twice.

3 | When you say any number that includes 3, 6, or 9 you drink! Then the game starts over again from 1.