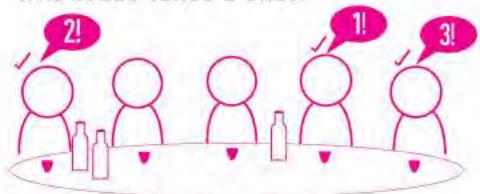

#### SENSE

In Sense, each player will choose a number ranging from 1 to the total number of players participating. Each player than shouts their number as quick as they can.

If two or more people say the same number, or if you're the last to say your number, you lose. Everyone who loses takes a shot!

1 | Each player says their number as quickly as they can to try to avoid being last.

2 If two players say the same number, they both lose and have to take a shot! Then the game starts over again.

3 | If there are no duplicates and you are the last one to say your number, you lose and have to take a shot before the game starts over again!